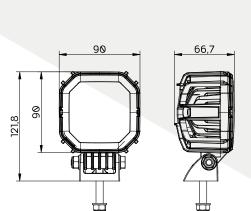

## **BLUE Prime LED worklight**

Blue boom sprayer lighting

| Catalog number  | OEI322004019    |
|-----------------|-----------------|
| Source of light | LED             |
| Voltage / Power | 12/24V / 10W    |
| Dimensions      | 90x90 mm        |
| Соппестіоп      | Deutsch 2 ріп   |
| Assembly        | M8 screws       |
| IP protection   | IP69K           |
| Approval        | CISPR25 Class 3 |

## Technical data