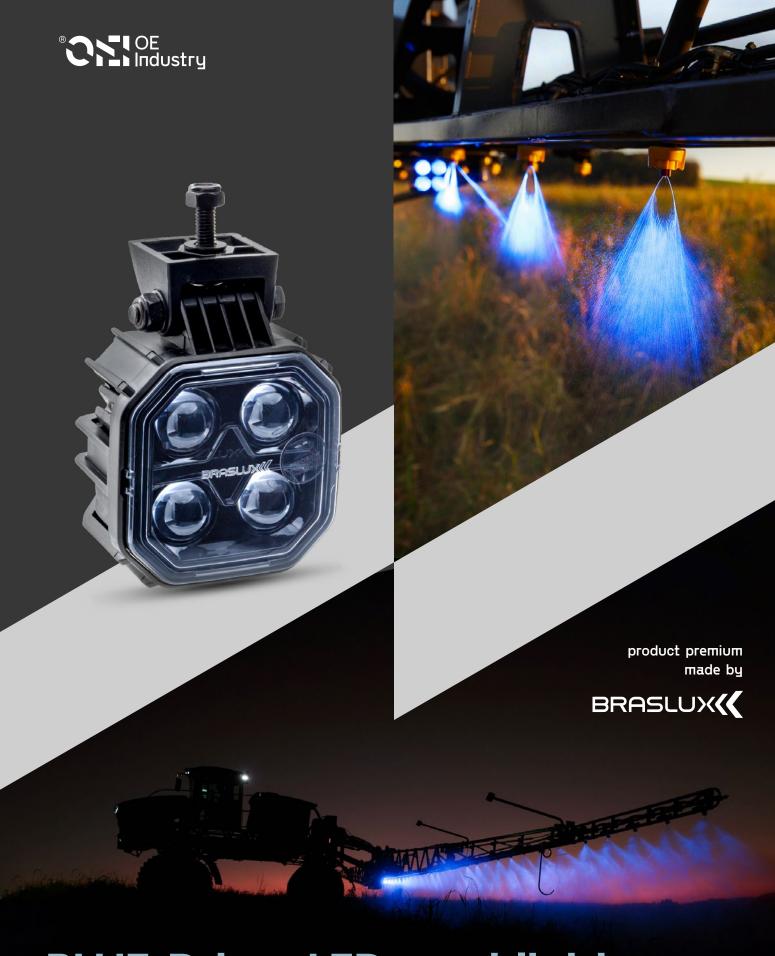

## BLUE Prime LED worklight

Blue boom sprayer lighting

The BLUE Prime is designed to increase the efficiency of boom sprayer work in dark, in fog and during low visibility. The innovative construction is using polycarbonate, crystal LED lenses that generate strong and long blue light beam. The lighting provides excellent visibility along the entire length of the boom sprayer.

High resistance to various weather conditions is confirmed by the IP6K9K protection class. Additionally, the worklight housing is covered by a special varnish coating that protects against UV radiation and scratches. The highest quality materials guarantee increased durability and failure-free operation for a long time.